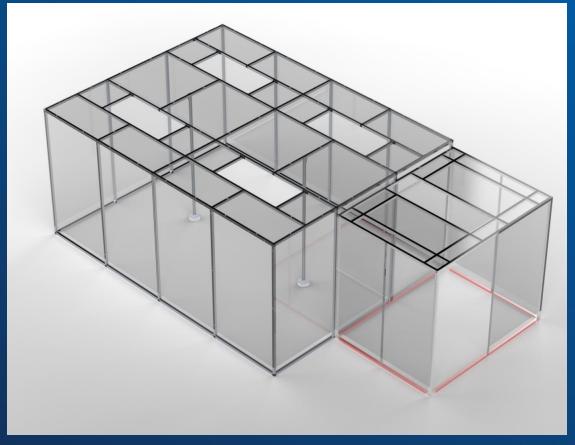

### CAD Updates: Addition of Gowning Room, Doors, and Cleanroom Support Beams

Figure 2: Cleanroom CAD at 67% Update

Figure 3: Updated Cleanroom and Gowning Room CAD

Aaron Reynoza, Modular Sterile Cleanroom, 3-27-24