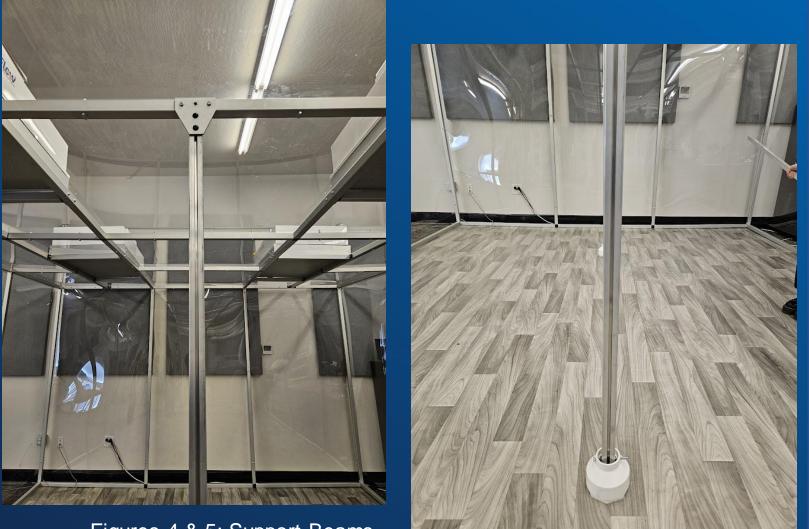

## **Design Efforts**

Design Updates:

 Support Beams were placed to minimize deflection of the connectors under the FFUs

Figures 4 & 5: Support Beams